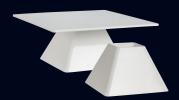

## melamine risers

Display food at any height with the 13" melamine top, designed to fit on three different base sizes, 3", 5", and 7". This system offers flexibility in display height as well as easy storage capability. Constructed completely of lightweight melamine with a beautiful easy to clean porcelain-like finish.

68A340EL424 Replacement Screw For All Sizes

Riser Square Top 68A340EL425 L W 13" Riser Pedestal 68A340EL426 H 3"

Riser Square Top 68A340EL425 L W 13" Riser Pedestal 68A340EL427 H 5"

Riser Square Top 68A340EL425 L W 13" Riser Pedestal 68A340EL428 H 7"