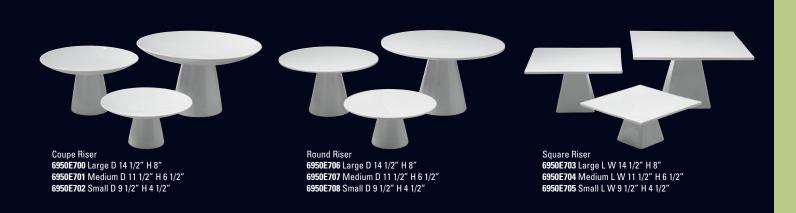

## ultra-modern design, with form and function in mind

Ultra-modern risers by Roselli Design will take your buffet and tabletop presentation to new heights. Available in a bright white porcelain or lightweight melamine, each riser will elevate both sweet and savory culinary presentations. Designed with form and function in mind, these works of art can also be used as a platform for centerpieces.