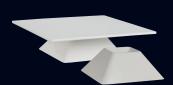

## melamine risers

Display food at any height with the 13" melamine top, designed to fit on three different base sizes, 3", 5", and 7". This system offers flexibility in display height as well as easy storage capability. Constructed completely of lightweight melamine with a beautiful easy to clean porcelain-like finish.

68A340EL424 Replacement Screw For All Sizes

Riser Square Top 68A340EL425 L W 13" Riser Pedestal 68A340EL426 H 3"

Riser Square Top 68A340EL425 L W 13" Riser Pedestal 68A340EL427 H 5"

Riser Square Top 68A340EL425 L W 13" Riser Pedestal 68A340EL428 H 7"