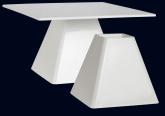

## melamine risers

Display food at any height with the 13" melamine top, designed to fit on three different base sizes, 3", 5", and 7". This system offers flexibility in display height as well as easy storage capability. Constructed completely of lightweight melamine with a beautiful easy to clean porcelain-like finish.

68A340EL424 Replacement Screw For All Sizes

Riser Square Top 68A340EL425 L W 13" Riser Pedestal 68A340EL426 H 3"

Riser Square Top 68A340EL425 L W 13" Riser Pedestal 68A340EL427 H 5"

Riser Square Top 68A340EL425 L W 13" Riser Pedestal 68A340EL428 H 7"