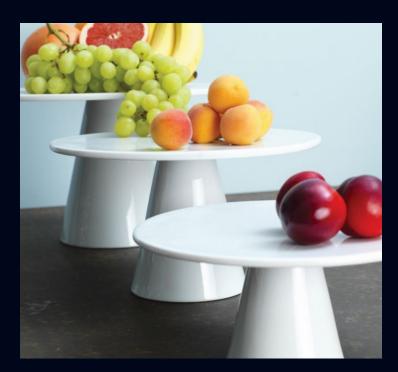

## ultra-modern design, with form and function in mind

Ultra-modern risers by Roselli Design will take your buffet and tabletop presentation to new heights. Available in a bright white porcelain or lightweight melamine, each riser will elevate both sweet and savory culinary presentations. Designed with form and function in mind, these works of art can also be used as a platform for centerpieces.