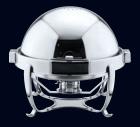

Round Roll Top Chafing Dish (Stackable) 5370S531 L 21" W 17" H 19" (6 3/4 gts)

Round Food Pan 5370S547 D 15 1/8" H 3" (6 3/4 Qts) (For S531, S542, S471)

Round Water Pan 5370S546 L 16 5/8" W 15 3/4" H 4" w/Channel for Elect Heating Unit (For S531, S542, S471)