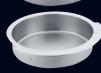

Round Roll Top Chafing Dish (Stackable) 5370S531 L 21" W 17" H 19" (6 3/4 gts)

Round Food Pan 5370S547 D 15 1/8" H 3" (6 3/4 Qts) (For S531, S542, S471)

Round Water Pan 5370S546 L 16 5/8" W 15 3/4" H 4" w/Channel for Elect Heating Unit (For S531, S542, S471)

Chafing Dish Round 5370S542 D 20" H 18" (6 3/4 qts)

Round Food Pan 5370S547 D 15 1/8" H 3" (6 3/4 Qts) (For S531, S542, S471)

Round Water Pan **5370S546** L 16 5/8" W 15 3/4" H 4" (For S531, S542, S471)