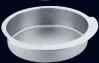

Round Roll Top Chafing Dish (Stackable) 5370S531 L 21" W 17" H 19" (6 3/4 gts)

Round Food Pan 5370S547 D 15 1/8" H 3" (6 3/4 Qts) (For S531, S542, S471)

Round Water Pan 5370S546 L 16 5/8" W 15 3/4" H 4" w/Channel for Elect Heating Unit (For S531, S542, S471)

Chafing Dish Round 5370S542 D 20" H 18" (6 3/4 qts)

Round Food Pan 5370S547 D 15 1/8" H 3" (6 3/4 Qts) (For S531, S542, S471)

Round Water Pan **5370S546** L 16 5/8" W 15 3/4" H 4" (For S531, S542, S471)