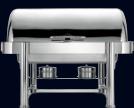

Fuel Holder 5370\$408

Oblong Roll Top Chafing Dish (Stackable) 5370S530 L 27" W 22" H 19" (8 1/2 gts)

Oblong Food Pan 5370S545 L 21" W 12 7/8" H 2 1/2" (8 1/2 Qts) (For S530, S541, S470)

Fuel Holder 5370\$408

Oblong Food Pan 5370S545 L 21" W 12 7/8" H 2 1/2" (8 1/2 Qts) (For S530, S541, S470)

Oblong Water Pan **5370\$544** L 23" W 14 5/8" H 4" (For S530, S541, S470)

Fuel Holder 5370S408

Soup Station Accessories for S530 & S541 Soup Station Lid for Rectangle Soup Station 5370S548 L 20 1/4 W 12 1/4" (Fits S544 Water Pan) Soup Bucket **5370S550** D 9 1/8" H 8 3/4" (3 3/4 qts)