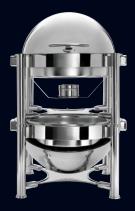

Round Roll Top Chafing Dish (Stackable) 5370S531 L 21" W 17" H 19" (6 3/4 gts)

Round Food Pan 5370S547 D 15 1/8" H 3" (6 3/4 Qts) (For S531, S542, S471)

Round Water Pan 5370S546 L 16 5/8" W 15 3/4" H 4" w/Channel for Elect Heating Unit (For S531, S542, S471)

Chafing Dish Round 5370S542 D 20" H 18" (6 3/4 qts)

Round Food Pan 5370S547 D 15 1/8" H 3" (6 3/4 Qts) (For S531, S542, S471)

Round Water Pan **5370S546** L 16 5/8" W 15 3/4" H 4" (For S531, S542, S471)