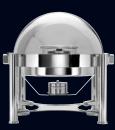

Chafing Dish Round 5370S542 D 20" H 18" (6 3/4 qts)

Round Food Pan 5370S547 D 15 1/8" H 3" (6 3/4 Qts) (For S531, S542, S471)

Round Water Pan **5370S546** L 16 5/8" W 15 3/4" H 4" (For S531, S542, S471)

Fuel Holder 5370S408

Soup Station Accessories for S531 & S542 Soup Station Lid for Round Soup Station 5370S549 D 14 1/8" (Fits S546 Water Pan) Soup Bucket

5370S550 D 9 1/8" H 8 3/4" (3 3/4 qts)

Chafing Dish Rectangle 5370S541 L 26" W 17 3/4" H 16 3/4" (8 1/2 qts)