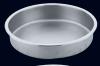

Fuel Holder 5370\$408

Oblong Roll Top Chafing Dish (Stackable) 5370S530 L 27" W 22" H 19" (8 1/2 gts)

Oblong Food Pan 5370S545 L 21" W 12 7/8" H 2 1/2" (8 1/2 Qts) (For S530, S541, S470)

Fuel Holder 5370\$408

Oblong Food Pan 5370S545 L 21" W 12 7/8" H 2 1/2" (8 1/2 Qts) (For S530, S541, S470)

Oblong Water Pan **5370\$544** L 23" W 14 5/8" H 4" (For S530, S541, S470)

Fuel Holder 5370S408

Soup Station Accessories for S530 & S541 Soup Station Lid for Rectangle Soup Station 5370S548 L 20 1/4 W 12 1/4" (Fits S544 Water Pan) Soup Bucket **5370S550** D 9 1/8" H 8 3/4" (3 3/4 qts)