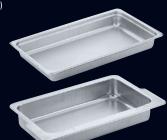

Round Roll Top Chafing Dish (Stackable) 5370S531 L 21" W 17" H 19" (6 3/4 gts)

Round Food Pan 5370S547 D 15 1/8" H 3" (6 3/4 Qts) (For S531, S542, S471)

Round Water Pan 5370S546 L 16 5/8" W 15 3/4" H 4" w/Channel for Elect Heating Unit (For S531, S542, S471)

Fuel Holder 5370\$408

Oblong Roll Top Chafing Dish (Stackable) 5370S530 L 27" W 22" H 19" (8 1/2 gts)

Oblong Food Pan 5370S545 L 21" W 12 7/8" H 2 1/2" (8 1/2 Qts) (For S530, S541, S470)

Fuel Holder 5370\$408

Chafing Dish Round 5370S542 D 20" H 18" (6 3/4 qts)

Round Food Pan 5370S547 D 15 1/8" H 3" (6 3/4 Qts) (For S531, S542, S471)

Round Water Pan **5370S546** L 16 5/8" W 15 3/4" H 4" (For S531, S542, S471)

Oblong Food Pan 5370S545 L 21" W 12 7/8" H 2 1/2" (8 1/2 Qts) (For S530, S541, S470)

Oblong Water Pan **5370\$544** L 23" W 14 5/8" H 4" (For S530, S541, S470)

Fuel Holder 5370S408

Soup Station Accessories for S530 & S541 Soup Station Lid for Rectangle Soup Station 5370S548 L 20 1/4 W 12 1/4" (Fits S544 Water Pan) Soup Bucket **5370S550** D 9 1/8" H 8 3/4" (3 3/4 qts)