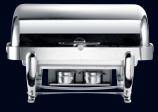

Fuel Holder 5370S408

Soup Station Accessories for S531 & S542 Soup Station Lid for Round Soup Station 5370S549 D 14 1/8" (Fits S546 Water Pan) Soup Bucket

5370S550 D 9 1/8" H 8 3/4" (3 3/4 qts)

Chafing Dish Rectangle 5370S541 L 26" W 17 3/4" H 16 3/4" (8 1/2 qts)