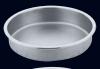

Fuel Holder 5370\$408

Oblong Roll Top Chafing Dish (Stackable) 5370S530 L 27" W 22" H 19" (8 1/2 gts)

Oblong Food Pan 5370S545 L 21" W 12 7/8" H 2 1/2" (8 1/2 Qts) (For S530, S541, S470)

Fuel Holder 5370\$408

Oblong Food Pan 5370S545 L 21" W 12 7/8" H 2 1/2" (8 1/2 Qts) (For S530, S541, S470)

Oblong Water Pan **5370\$544** L 23" W 14 5/8" H 4" (For S530, S541, S470)

Fuel Holder 5370S408

Soup Station Accessories for S530 & S541 Soup Station Lid for Rectangle Soup Station 5370S548 L 20 1/4 W 12 1/4" (Fits S544 Water Pan) Soup Bucket **5370S550** D 9 1/8" H 8 3/4" (3 3/4 qts)