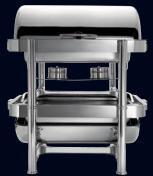

Fuel Holder 5370S408

Soup Station Accessories for S531 & S542 Soup Station Lid for Round Soup Station 5370S549 D 14 1/8" (Fits S546 Water Pan) Soup Bucket

5370S550 D 9 1/8" H 8 3/4" (3 3/4 qts)

Chafing Dish Rectangle 5370S541 L 26" W 17 3/4" H 16 3/4" (8 1/2 qts)

Oblong Food Pan 5370S545 L 21" W 12 7/8" H 2 1/2" (8 1/2 Qts) (For S530, S541, S470)

Oblong Water Pan **5370\$544** L 23" W 14 5/8" H 4" (For S530, S541, S470)

Fuel Holder 5370S408

Soup Station Accessories for S530 & S541 Soup Station Lid for Rectangle Soup Station 5370S548 L 20 1/4 W 12 1/4" (Fits S544 Water Pan) Soup Bucket **5370S550** D 9 1/8" H 8 3/4" (3 3/4 qts)