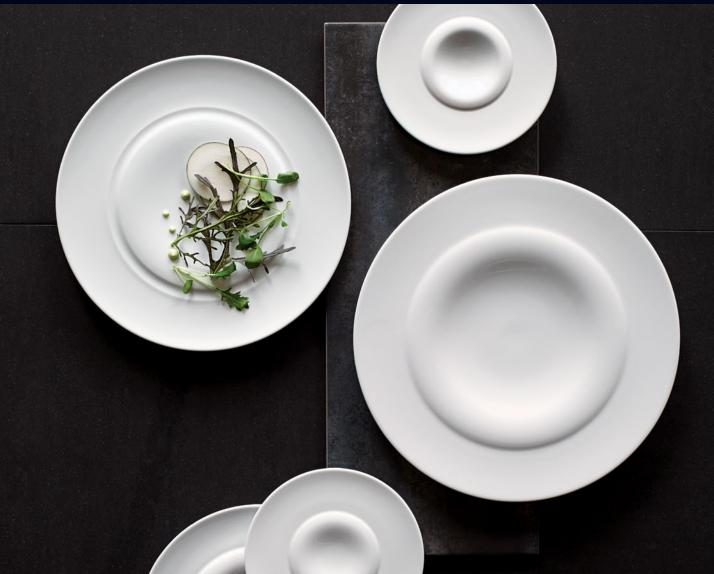

## subtle design, elevated presentations

The timeless subtle design of the Plateau collection seamlessly marries form and function, reimagining the concept of a chef's blank canvas. A subtle relief in the center allows chefs to compose against a backdrop of gentle light and shadow. Elegant in its simplicity, this collection elevates the flat plate above the table's surface for ease of transport without compromising presentation.