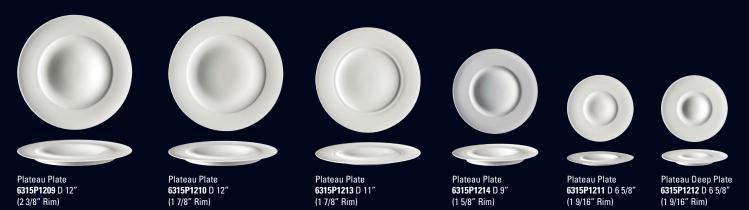

## 6315 Assorted Plateau Plates

D=Diameter L=Length W=Width H=Height • All Products are Measured at Max Capacity (oz)

All products are subject to availability. For further details of items available in each pattern, please refer to the latest price list or contact your customer service representative.