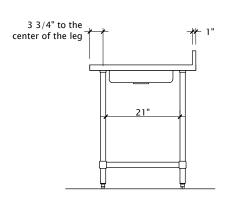

## 4" Backsplash Work Tables

- Heavy Duty stainless steel top
- •Galvanized or stainless steel legs and undershelf
- Four inch backsplash
- Adjustable bullet feet
- •Working height 35" add 4" for overall height

| Model No.<br>with galvanized<br>legs & undershelf             | Model No.<br>with stainless steel<br>legs & undershelf | Size<br>D" x L" x H" | Weight<br>lbs. |
|---------------------------------------------------------------|--------------------------------------------------------|----------------------|----------------|
| WT4BS-18WS W/5"<br>deep sink                                  | SWT4BS-18WS W/5"<br>deep sink                          | 30 x 18 x 35         | 48             |
| Also available open base model. Add suffix LB3S., see page 23 |                                                        |                      |                |