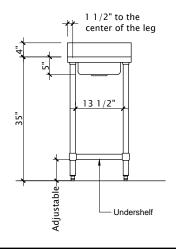

## 4" Backsplash Work Tables

- Heavy Duty stainless steel top
- •Galvanized or stainless steel legs and undershelf
- Four inch backsplash
- Adjustable bullet feet
- •Working height 35" add 4" for overall height

| Model No.<br>with galvanized<br>legs & undershelf             | Model No.<br>with stainless steel<br>legs & undershelf | Size<br>D" x L" x H" | Weight<br>lbs. |
|---------------------------------------------------------------|--------------------------------------------------------|----------------------|----------------|
| WT4BS-18WS W/5"<br>deep sink                                  | SWT4BS-18WS W/5"<br>deep sink                          | 30 x 18 x 35         | 48             |
| Also available open base model. Add suffix LB3S., see page 23 |                                                        |                      |                |