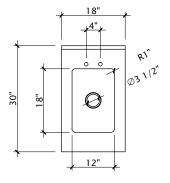

| Model No.<br>with galvanized<br>legs & undershelf             | Model No.<br>with stainless steel<br>legs & undershelf | Size<br>D" x L" x H" | Weight<br>lbs. |
|---------------------------------------------------------------|--------------------------------------------------------|----------------------|----------------|
| WT4BS-18WS W/5"<br>deep sink                                  | SWT4BS-18WS W/5"<br>deep sink                          | 30 x 18 x 35         | 48             |
| Also available open base model. Add suffix LB3S., see page 23 |                                                        |                      |                |