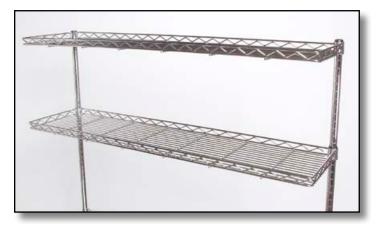

## **Cantilever Shelf**

•Shelves have a 1" high protective "rail style" edge to prevent contents from falling off

| Size<br>W" x L"                                 | PolySeal<br>Model No. | Chrome<br>Model No. |
|-------------------------------------------------|-----------------------|---------------------|
| 12 x 24                                         | CS1224Z               | CS1224C             |
| 12 x 30                                         | CS1230Z               | CS1230C             |
| 12 x 36                                         | CS1236Z               | CS1236C             |
| 12 x 42                                         | CS1242Z               | CS1242C             |
| 12 x 48                                         | CS1248Z               | CS1248C             |
| 12 x 54                                         | CS1254Z               | CS1254C             |
| 12 x 60                                         | CS1260Z               | CS1260C             |
| 12 x 66                                         | CS1266Z               | CS1266C             |
| 12 x 72                                         | CS1272Z               | CS1272C             |
| Order posts separately, plastic clips included. |                       |                     |