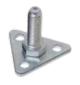

|
| 12 x 66                                         | CS1266Z               | CS1266C             |
| 12 x 72                                         | CS1272Z               | CS1272C             |
| Order posts separately, plastic clips included. |                       |                     |





see page 69



**Shelf Ledge** see page 76



**Back Grid Plate** see page 68



**Small Grid Shelf** see page 69





**Tray Slide Inserts** 





**Shelf Divider** see page 76



**Adjustable Post Bracket System** see page 67

**Document** Holder see page 69



**Utility Basket** see page 69



**Stainless Steel Drawer Assembly** see page 23



Double "J" Hook see page 69

Large "J" Hook see page 69

Small "J" Hook see page 69

Wire "S" Hook see page 69



**Post Wall Bracket** see page 81



**Foot Plates** see page 79