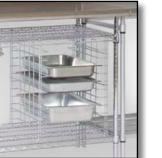

**Utility Basket** see page 69

**Stainless Steel Drawer Assembly** see page 23

Double "J" Hook see page 69

Large "J" Hook see page 69

Small "J" Hook see page 69

Wire "S" Hook see page 69

**Post Wall Bracket** see page 81