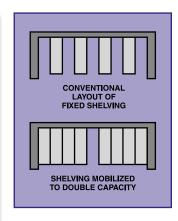

## Space Tite Overhead Compacting Storage System

- •Maximize limited floor space and double storage capacity instantly with this economical mobile shelving system
- •Space-Tite is designed to provide instant access to inventory and allows maximum air and light circulation
- By combining stationary and mobile units, unnecessary aisles are eliminated to free up floor space thus increasing the number of shelving units in a designated area
- •Stainless steel overhead track assures smooth shifting of units, and the system compensates for uneven floors
- Both stationary and mobile units are available with a variety of shelf sizes and finishes
- •Mobile units have 5" polyurethane rigid casters installed on tie bars which must be used to assure caster alignment
- •Simple installation makes this system practical and easy to use