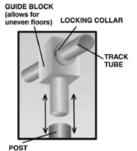

## Space Tite Overhead Compacting Storage System

- •Maximize limited floor space and double storage capacity instantly with this economical mobile shelving system
- •Space-Tite is designed to provide instant access to inventory and allows maximum air and light circulation
- By combining stationary and mobile units, unnecessary aisles are eliminated to free up floor space thus increasing the number of shelving units in a designated area
- •Stainless steel overhead track assures smooth shifting of units, and the system compensates for uneven floors
- Both stationary and mobile units are available with a variety of shelf sizes and finishes
- •Mobile units have 5" polyurethane rigid casters installed on tie bars which must be used to assure caster alignment
- •Simple installation makes this system practical and easy to use

| Description                                                | Model No.                        |
|------------------------------------------------------------|----------------------------------|
| Overhead Guide Bar                                         | SGB                              |
| Joining Insert for Overhead Guide Bar                      | JI                               |
| Locking Collar                                             | LC                               |
| Neoprene Guide Block                                       | GB                               |
| Foot Plate                                                 | FPFT                             |
| 5" Non-Marking Polyurethane Rigid Caster                   | C5SPR                            |
| 14" Long Tie Bar                                           | TB14                             |
| 18" Long Tie Bar                                           | TB18                             |
| 21" Long Tie Bar                                           | TB21                             |
| 24" Long Tie Bar                                           | TB24                             |
| Order posts and shelves separately. One Tie Bar must be us | ed for each two casters ordered. |