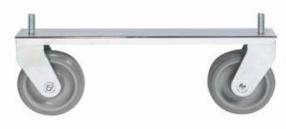

| Description                                                | Model No.                        |
|------------------------------------------------------------|----------------------------------|
| Overhead Guide Bar                                         | SGB                              |
| Joining Insert for Overhead Guide Bar                      | JI                               |
| Locking Collar                                             | LC                               |
| Neoprene Guide Block                                       | GB                               |
| Foot Plate                                                 | FPFT                             |
| 5" Non-Marking Polyurethane Rigid Caster                   | C5SPR                            |
| 14" Long Tie Bar                                           | TB14                             |
| 18" Long Tie Bar                                           | TB18                             |
| 21" Long Tie Bar                                           | TB21                             |
| 24" Long Tie Bar                                           | TB24                             |
| Order posts and shelves separately. One Tie Bar must be us | ed for each two casters ordered. |

Shown with 5" Polyurethane Rigid Casters Model No.C5SPR