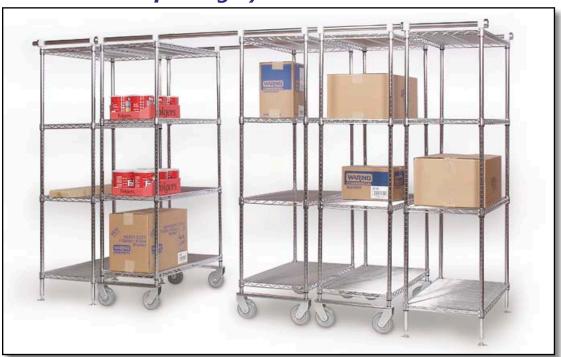

## Space Tite Overhead Compacting Storage System

- •Maximize limited floor space and double storage capacity instantly with this economical mobile shelving system
- •Space-Tite is designed to provide instant access to inventory and allows maximum air and light circulation
- By combining stationary and mobile units, unnecessary aisles are eliminated to free up floor space thus increasing the number of shelving units in a designated area
- •Stainless steel overhead track assures smooth shifting of units, and the system compensates for uneven floors
- Both stationary and mobile units are available with a variety of shelf sizes and finishes
- •Mobile units have 5" polyurethane rigid casters installed on tie bars which must be used to assure caster alignment
- •Simple installation makes this system practical and easy to use

Shown with 5" Polyurethane Rigid Casters Model No.C5SPR