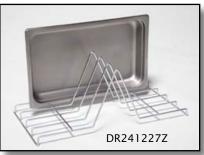

## Storage/Drying Rack for Insert Pans

- Designed to provide optimum air circulation for insert pans
- Channels allow drainage and securely hold in trays
- 2.75" spacing stores 4 pieces

| Size          | PolySeal  | Weight |
|---------------|-----------|--------|
| D" x L" x H"  | Model No. | lbs.   |
| 24.5 x 12 x 8 | DR241227Z | 5      |