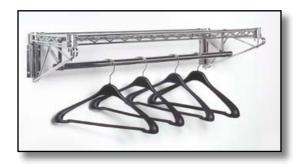

## **Wall Garment Storage**

- •Single shelf unit easily attaches to wall and includes:
- One shelf
- ■Two Single Wall Mount Brackets
- Hanger rod and two rod hooks

| Size<br>D" x L"                                   | Chrome<br>Model No. | Weight<br>lbs. |  |
|---------------------------------------------------|---------------------|----------------|--|
| 24 x 36                                           | GWS2436C            | 18             |  |
| 24 x 48                                           | GWS2448C            | 21             |  |
| 24 x 60                                           | GSW2460C            | 26             |  |
| Shown with optional clothes hangers (see page 81) |                     |                |  |