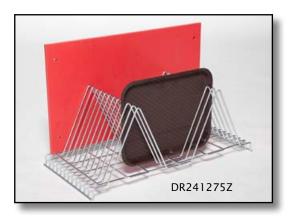

## **Storage/Drying Rack** for Trays and Boards

- Designed to provide optimum air circulation for cutting board, pan and tray drying
- Channels allow drainage and securely hold in trays
- ■3/4" spacing stores 12 pieces

| Size          | PolySeal  | Weight |
|---------------|-----------|--------|
| D" x L" x H"  | Model No. | lbs.   |
| 24.5 x 12 x 8 | DR241275Z | 7      |