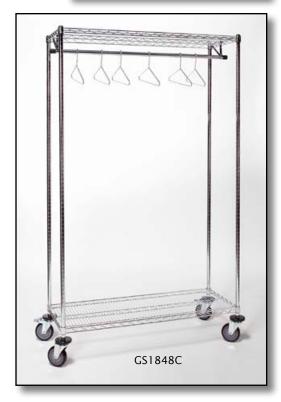

## **Garment Rack**

- Efficient solution to garment storage
- •Open wire design promotes air flow. Each unit comes complete with:
- ■Two shelves adjustable at 1" inch increments
- ■Four posts
- Four 5" casters, two with brake, four donut bumpers
- Hanger rod and two rod hooks

| Size<br>D" x L" x H"                                                            | Chrome<br>Model No. | Weight<br>lbs. |  |  |
|---------------------------------------------------------------------------------|---------------------|----------------|--|--|
| 18 x 36 x 74                                                                    | GS1836C             | 48             |  |  |
| 18 x 48 x 74                                                                    | GS1848C             | 55             |  |  |
| 18 x 60 x 74                                                                    | GS1860C             | 70             |  |  |
| 18 x 72 x 74                                                                    | GS1872C             | 75             |  |  |
| Shown with optional clothes hangers (see page 81)<br>Additional sizes availble. |                     |                |  |  |