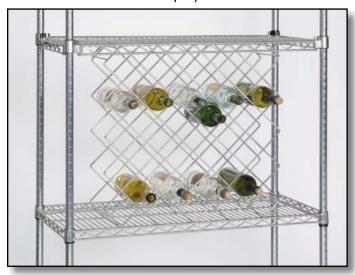

## **Diamond Wine Display Rack**

 Conveniently mounts to Tarrison shelving for effective wine bottle display

| D" x L" x H" 750 ml. Bottles Model No | . lbs. |  |  |  |  |
|---------------------------------------|--------|--|--|--|--|
| 8 x 24 x 23.75 41 DWR24Z              | 4      |  |  |  |  |
| Shelves sold separately               |        |  |  |  |  |