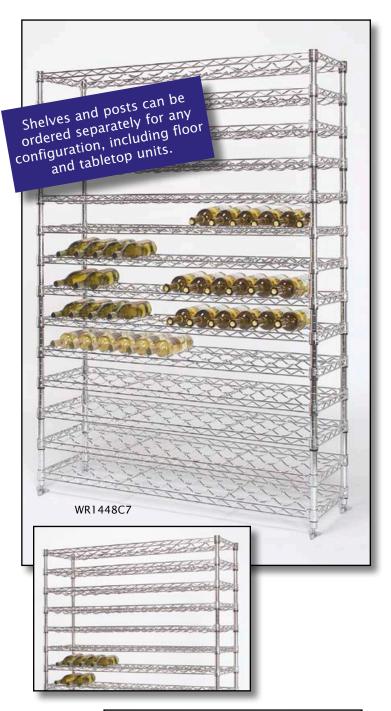

## Wine Bottle Display Rack

- Attractive, effective wine bottle storage for restaurant or retail application
- Shelves should be spaced as recommended to allow easy access and product identification
- Each rack comes complete with four posts with foot plates
- Wire cradle shelves with clips

| Size                    | Cradle  | Capacity 750 ml. Bottles | Chrome    | Weight |
|-------------------------|---------|--------------------------|-----------|--------|
| D" x L" x H"            | Shelves | 730 IIII. Bottles        | Model No. | lbs.   |
| 14 x 24 x 34            | 5       | 30                       | WR1424C3  | 38     |
| 14 x 30 x 34            | 5       | 35                       | WR1430C3  | 43     |
| 14 x 36 x 34            | 5       | 45                       | WR1436C3  | 48     |
| 14 x 48 x 34            | 5       | 60                       | WR1448C3  | 58     |
| 14 x 24 x 54            | 9       | 54                       | WR1424C5  | 60     |
| 14 x 30 x 54            | 9       | 63                       | WR1430C5  | 69     |
| 14 x 36 x 54            | 9       | 81                       | WR1436C5  | 78     |
| 14 x 48 x 54            | 9       | 108                      | WR1448C5  | 96     |
| 14 x 24 x 74            | 14      | 84                       | WR1424C7  | 89     |
| 14 x 30 x 74            | 14      | 98                       | WR1430C7  | 103    |
| 14 x 36 x 74            | 14      | 126                      | WR1436C7  | 133    |
| 14 x 48 x 74            | 14      | 168                      | WR1448C7  | 145    |
| Additional Wine Shelves |         |                          |           |        |
| 14 x 24                 |         | 6                        | WCS1424   | 5      |
| 14 x 30                 |         | 7                        | WCS1430   | 6      |
| 14 x 36                 |         | 9                        | WCS1436   | 7      |
| 14 x 48                 |         | 12                       | WCS1448   | 9      |
|                         |         |                          |           |        |