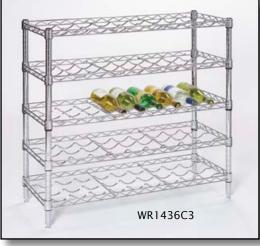

## Wine Bottle Display Rack

- Attractive, effective wine bottle storage for restaurant or retail application
- Shelves should be spaced as recommended to allow easy access and product identification
- Each rack comes complete with four posts with foot plates
- Wire cradle shelves with clips

| Size                    | Cradle  | Capacity 750 ml. Bottles | Chrome    | Weight |
|-------------------------|---------|--------------------------|-----------|--------|
| D" x L" x H"            | Shelves | 730 IIII. Bottles        | Model No. | lbs.   |
| 14 x 24 x 34            | 5       | 30                       | WR1424C3  | 38     |
| 14 x 30 x 34            | 5       | 35                       | WR1430C3  | 43     |
| 14 x 36 x 34            | 5       | 45                       | WR1436C3  | 48     |
| 14 x 48 x 34            | 5       | 60                       | WR1448C3  | 58     |
| 14 x 24 x 54            | 9       | 54                       | WR1424C5  | 60     |
| 14 x 30 x 54            | 9       | 63                       | WR1430C5  | 69     |
| 14 x 36 x 54            | 9       | 81                       | WR1436C5  | 78     |
| 14 x 48 x 54            | 9       | 108                      | WR1448C5  | 96     |
| 14 x 24 x 74            | 14      | 84                       | WR1424C7  | 89     |
| 14 x 30 x 74            | 14      | 98                       | WR1430C7  | 103    |
| 14 x 36 x 74            | 14      | 126                      | WR1436C7  | 133    |
| 14 x 48 x 74            | 14      | 168                      | WR1448C7  | 145    |
| Additional Wine Shelves |         |                          |           |        |
| 14 x 24                 |         | 6                        | WCS1424   | 5      |
| 14 x 30                 |         | 7                        | WCS1430   | 6      |
| 14 x 36                 |         | 9                        | WCS1436   | 7      |
| 14 x 48                 |         | 12                       | WCS1448   | 9      |
|                         |         |                          |           |        |