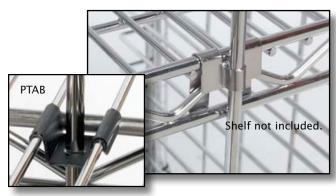

## **Rods and Clips**

- Enclose back and/or sides of shelving easily with rods and clips
- Each rod includes four chrome finish clips that allow the rods to be attached at desired spaces
- •Use Plastic Tabs to hold interior rods in place

| Size<br>L"                                          | Description              | Chrome<br>Model No. | Wt.<br>lbs. |
|-----------------------------------------------------|--------------------------|---------------------|-------------|
| 52                                                  | Chrome rod fits 54" post | ROD52               | 1.0         |
| 61                                                  | Chrome rod fits 63" post | ROD61               | 1.5         |
| 72                                                  | Chrome rod fits 74" post | ROD72               | 2.0         |
| 84                                                  | Chrome rod fits 86" post | ROD84               | 2.5         |
|                                                     | Plastic Tab              | PTAB                |             |
| Additional clips are packaged by the dozen RODCLIPS |                          |                     | 1.0         |