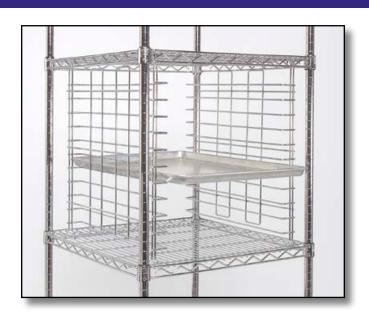

## **Tray Slide Inserts**

- •Ideal for use on shelving trucks, carts and Work Centres
- •Valuable space savers, Tray Slide Inserts allow trays and tote pans to be suspended between shelves
- •Full size slides fit between any 18" and 24" deep wire shelves when spaced 22" apart
- ■1½" spacing between slides

| Size<br>W" x L" | Description                 | PolySeal<br>Model No. | Wt.<br>Ibs. |
|-----------------|-----------------------------|-----------------------|-------------|
| 18 x 18         | 18" x 18" Tray Slide        | TS18Z                 | 10          |
| 24 x 24         | 24" x24" Tray Slide         | TS24Z                 | 12          |
| 18 x 18         | 18" x 18" SINGLE Tray Slide | STS18Z                | 2           |
| 24 x 24         | 24" x 24" SINGLE Tray Slide | STS24Z                | 2           |