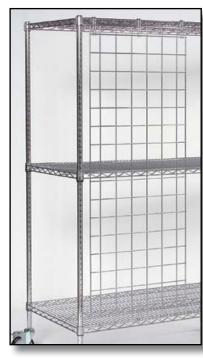

## **Enclosure Panel**

Panels enclose sides and backs to prevent product from falling off the shelving unit

| Size W" x H" | Model No. |
|--------------|-----------|
| 18 x 34      | EP1834C   |
| 24 x 34      | EP2434C   |
| 14 x 63      | EP1463C   |
| 18 x 63      | EP1863C   |
| 24 x 63      | EP2463C   |
| 14 x 74      | EP1474C   |
| 18 x 74      | EP1874C   |
| 24 x 74      | EP2474C   |