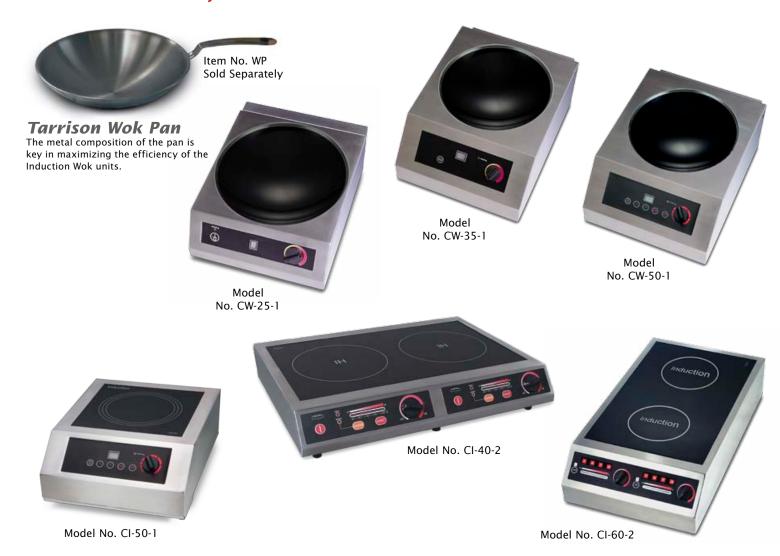

## Counter Top Induction

## HIGH WATTAGE, WOKS and 2 ZONE INDUCTION COOKING HOBS

| SPECIFICATIONS                    | Model<br>CW-25-1  | Model<br>CW-35-1 | Model<br>CW-50-1 | Model<br>CI-50-1            | Model<br>CI-40-2            | Model<br>CI-60-2            |
|-----------------------------------|-------------------|------------------|------------------|-----------------------------|-----------------------------|-----------------------------|
| Cook Zones                        | 1                 | 1                | 1                | 1                           | 2                           | 2                           |
| Maximum Wattage                   | 2200W             | 3200W            | 5000W            | 5000W                       | 2000W x 2                   | 3000W x 2                   |
| Voltage/Amperage*                 | 208V/10.6A        | 208V/15.4A       | 208V/24A         | 208V/24A                    | 208V/19.2A                  | 208V/28.8A                  |
| Number of Power<br>Settings       | 9                 | 19               | 19               | 19                          | 9                           | 9 Power &<br>4 Pre-set keys |
| Number of Holding<br>Temperatures | N/A               | N/A              | N/A              | N/A                         | 5                           | N/A                         |
| Power Control                     | Rotary Power      | Rotary Power     | Rotary Power     | Touch Key<br>& Rotary Power | Touch Key<br>& Rotary Power | Touch Key<br>& Rotary Power |
| Power Level Display               | Digital           | Digital          | Digital          | Digital                     | LED                         | LED                         |
| Timer                             | N/A               | N/A              | N/A              | N/A                         | N/A                         | N/A                         |
| Dimensions<br>W"xD"xH"            | 15.2"x19.0"x6.25" | 15.2"x20.5"x8.8" | 15.2"x20.5"x9.6" | 15.2"x20.5"x7.8"            | 24"x18"x4.25"               | 16"x29"x8"                  |
| Weight                            | 15.4 lbs.         | 33.1 lbs.        | 33 lbs.          | 33 lbs.                     | 40 lbs.                     | 55.1 lbs.                   |
| Plug Type                         | 6-20P             | 6-20P            | Hard Wired       | Hard Wired                  | Hard Wired                  | Hard Wired                  |