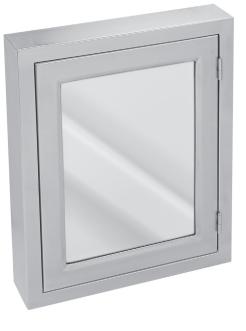

Mirrored Cabinet featured has a mirrored door and shelves inside for storage. This cabinet can be used at sinks or for accessories in kitchens, bathrooms, schools, etc. Standard cabinet has no mirror.

**OPTIONS:** 

Mirrored Doors Custom Sizes □ Single or Double Doors □ Sliding Doors Locks □ Lockable under box

AC shown here with optional (ACMRD) Mirrored Door

Specifications subject to change without notice.