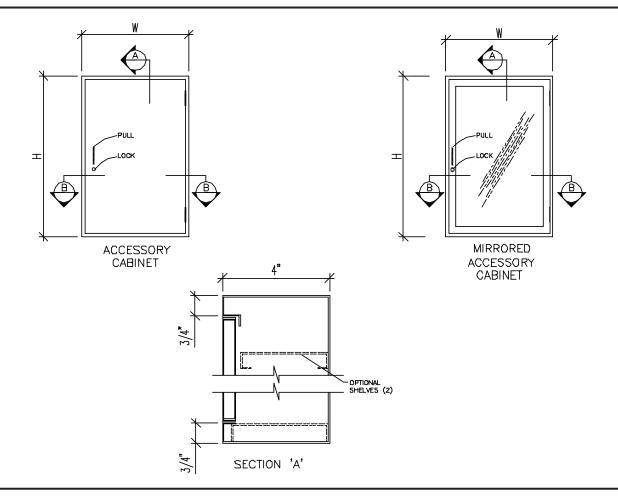

#### **SPECIFICATION:**

AC Model Accessory Cabinets are constructed of heavy duty non-magnetic type 304 stainless steel with a polished finished. Shelves have a solid flanged front and are adjustable. All accessories and options are stainless steel and the unit is NSF approved.

#### **PRODUCT GUIDE:**

IMC Accessory Cabinets are designed for sanitary, carefree use. The cabinet mounts directly on the wall and is particulary suitable to store small accessories and secure items in an easily accessible lockable location.

**OPTIONS:** 

Mirrored Doors Custom Sizes □ Single or Double Doors □ Sliding Doors Locks □ Lockable under box

AC shown here with optional (ACMRD) Mirrored Door

Specifications subject to change without notice.