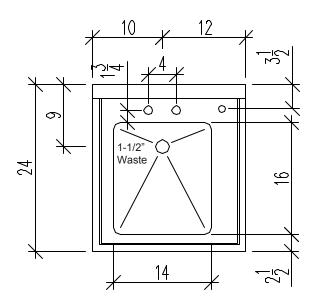

#### **SPECIFICATION:**

ADA-WS Model Handicap Hand Sink is constructed of 16-gauge stainless steel type 304 with integrated backsplash, non-drip marine edges and a large cove corner sink bowl with 1 1/2" waste outlet and an apron with enclosure. Optional right hand Model "ITD" - "INTEGRAL" built-in towel dispenser accomodates 9 1/2" mulit-fold towels. Removable front enclosure conceals piping and prevents wheelchair damage. Deck mounted ADA Soap Dispenser and ADA wrist-action handle faucet Chicago Model #895-317 or equal are standard.

#### Sanitary

IMC Hand Sinks are easily cleanable without the use of tools. All corners are coved, and all seams are fully welded and polished.

Large oversize deck provides space for faucet, soap dispenser and integral towel dispenser. High backsplash protects wall and keeps sink sanitary. Large integral apron conceals all plumbing.