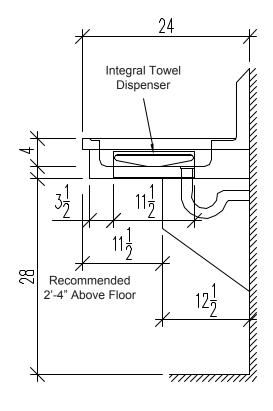

#### **SPECIFICATION:**

ADA-WS Model Handicap Hand Sink is constructed of 16-gauge stainless steel type 304 with integrated backsplash, non-drip marine edges and a large cove corner sink bowl with 1 1/2" waste outlet and an apron with enclosure. Optional right hand Model "ITD" - "INTEGRAL" built-in towel dispenser accomodates 9 1/2" mulit-fold towels. Removable front enclosure conceals piping and prevents wheelchair damage. Deck mounted ADA Soap Dispenser and ADA wrist-action handle faucet Chicago Model #895-317 or equal are standard.

#### Sanitary

IMC Hand Sinks are easily cleanable without the use of tools. All corners are coved, and all seams are fully welded and polished.

Large oversize deck provides space for faucet, soap dispenser and integral towel dispenser. High backsplash protects wall and keeps sink sanitary. Large integral apron conceals all plumbing.

ADA-WS shown here with Standard (ITD) Integrated Towel Dispenser

\*Price Page 64

Specifications subject to change without notice.

P.O. Box 206 Copiague, NY 11726-0206

www.imcteddy.com

800-221-5644/631-789-8881 Fax: 631-789-3633

# ADA - Handicap Model Hand Sink

Shown here with Standard Integrated Towel Dispenser

NOTE: Plumbing Connections by Others.

\*See Price book pages 66-67 for options.

Specifications subject to change without notice.