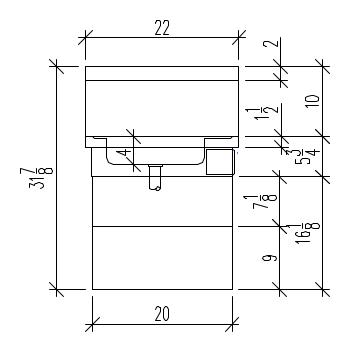

#### **SPECIFICATION:**

ADA-WS Model Handicap Hand Sink is constructed of 16-gauge stainless steel type 304 with integrated backsplash, non-drip marine edges and a large cove corner sink bowl with 1 1/2" waste outlet and an apron with enclosure. Optional right hand Model "ITD" - "INTEGRAL" built-in towel dispenser accomodates 9 1/2" mulit-fold towels. Removable front enclosure conceals piping and prevents wheelchair damage. Deck mounted ADA Soap Dispenser and ADA wrist-action handle faucet Chicago Model #895-317 or equal are standard.

#### Sanitary

IMC Hand Sinks are easily cleanable without the use of tools. All corners are coved, and all seams are fully welded and polished.

Large oversize deck provides space for faucet, soap dispenser and integral towel dispenser. High backsplash protects wall and keeps sink sanitary. Large integral apron conceals all plumbing.

ADA-WS shown here with Standard (ITD) Integrated Towel Dispenser

\*Price Page 64

Specifications subject to change without notice.

P.O. Box 206 Copiague, NY 11726-0206

www.imcteddy.com

800-221-5644/631-789-8881 Fax: 631-789-3633

# ADA - Handicap Model Hand Sink

Shown here with Standard Integrated Towel Dispenser

NOTE: Plumbing Connections by Others.

\*See Price book pages 66-67 for options.

Specifications subject to change without notice.