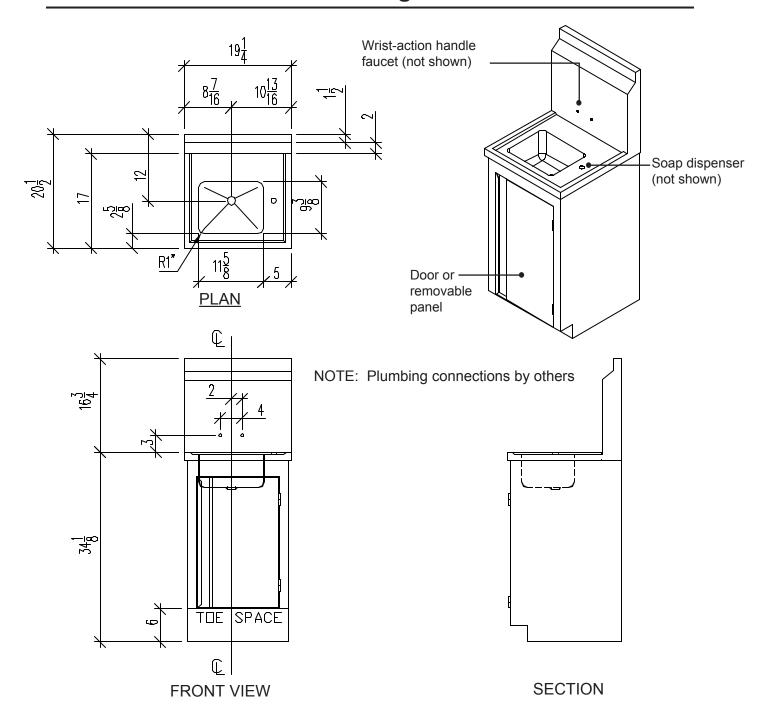

### **SPECIFICATION:**

HS Model Free Standing Hand Sink is constructed of 16-gauge #304 stainless steel, with integral backsplash and non-drip marine edges, coved corner sink bowl and built-in pitch to 1 1/2" waste outlet. Body is 18-gauge stainless steel with removable access panel and built-in toe recess. Deck mounted soap dispenser has 1-pint capacity. Faucet is T&S #B-1105, or equal, splash-mounted, with rigid gooseneck and wrist-action handles.

**HS-X Model** - same as above without faucet and soap dispenser. Faucet hole can be provided.

**HS-SEC Model** - Security Model with 16GA body and rear coves.

HS shown here with optional (TD) Towel Dispenser & optional (EF) Electronic Faucet

Integral cabinet body supports sink and provides access to plumbing. Optional door and shelf can be used for storage below sink.