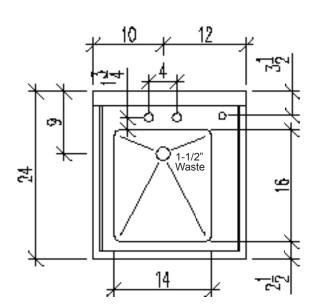

## **SPECIFICATION:**

ADA-WSX Model Handicap Hand Sink is constructed of 16-gauge stainless steel type 304 with integrated backsplash, non-drip marine edges and a large cove corner sink bowl with 1 1/2" waste outlet and an apron with enclosure.

# Sanitary

IMC Hand Sinks are easily cleanable without the use of tools. All corners are coved, and all seams are fully welded and polished.

Large oversize deck provides space for faucet, soap dispenser and integral towel dispenser. High backsplash protects wall and keeps sink sanitary. Large integral apron conceals all plumbing.