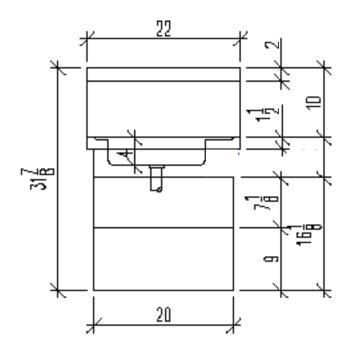

## **SPECIFICATION:**

ADA-WSX Model Handicap Hand Sink is constructed of 16-gauge stainless steel type 304 with integrated backsplash, non-drip marine edges and a large cove corner sink bowl with 1 1/2" waste outlet and an apron with enclosure.

# Sanitary

IMC Hand Sinks are easily cleanable without the use of tools. All corners are coved, and all seams are fully welded and polished.

Large oversize deck provides space for faucet, soap dispenser and integral towel dispenser. High backsplash protects wall and keeps sink sanitary. Large integral apron conceals all plumbing.