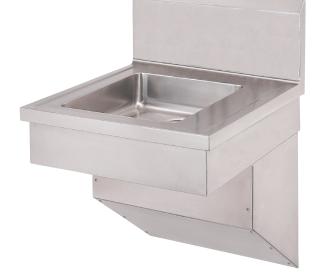

# **ADA-WSX - Handicap Model Hand Sink**

## **SPECIFICATION:**

ADA-WSX Model Handicap Hand Sink is constructed of 16-gauge stainless steel type 304 with integrated backsplash, non-drip marine edges and a large cove corner sink bowl with 1 1/2" waste outlet and an apron with enclosure.

# Sanitary

IMC Hand Sinks are easily cleanable without the use of tools. All corners are coved, and all seams are fully welded and polished.

Large oversize deck provides space for faucet, soap dispenser and integral towel dispenser. High backsplash protects wall and keeps sink sanitary. Large integral apron conceals all plumbing.