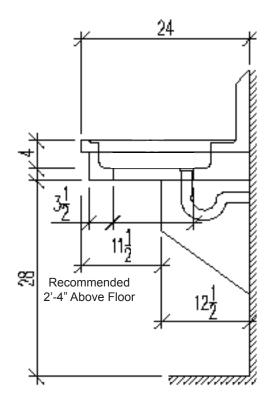

## **SPECIFICATION:**

ADA-WSX Model Handicap Hand Sink is constructed of 16-gauge stainless steel type 304 with integrated backsplash, non-drip marine edges and a large cove corner sink bowl with 1 1/2" waste outlet and an apron with enclosure.

# Sanitary

IMC Hand Sinks are easily cleanable without the use of tools. All corners are coved, and all seams are fully welded and polished.

Large oversize deck provides space for faucet, soap dispenser and integral towel dispenser. High backsplash protects wall and keeps sink sanitary. Large integral apron conceals all plumbing.