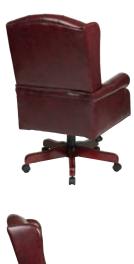

## **Deluxe High Back Traditional Executive Chair**

## **FEATURES**

- Thick padded seat & back with built-in lumbar support
- Jamestown vinyl (-JT4)
- One touch pneumatic seat height adjustment
- Locking tilt control with adjustable tilt tension
- Mahogany finish wood covered steel base with dual wheel carpet casters