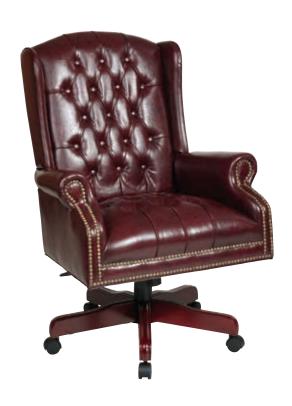

## **Deluxe High Back Traditional Executive Chair**

## **FEATURES**

- Thick padded seat & back with built-in lumbar support
- Jamestown vinyl (-JT4)
- One touch pneumatic seat height adjustment
- Locking tilt control with adjustable tilt tension
- Mahogany finish wood covered steel base with dual wheel carpet casters

## **SPECS**

Overall Size: 29" W x 30" D x 46" H Seat Size: 18.75" W x 19.5" D x 4" T Back Size: 19.25" W x 24" H x 4" T

Arms Min Inside: 18.5" Arms to Floor Min: 26.75" Arms to Floor Max: 29.25" Arms to Seat Min: 6.5" Seat Range: 21.25" - 24"