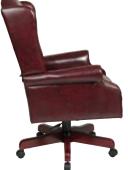

## **Deluxe High Back Traditional Executive Chair**

## **FEATURES**

- Thick padded seat & back with built-in lumbar support
- Jamestown vinyl (-JT4)
- One touch pneumatic seat height adjustment
- Locking tilt control with adjustable tilt tension
- Mahogany finish wood covered steel base with dual wheel carpet casters