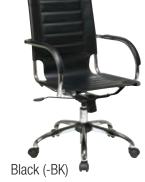

## FEATURES

- Contour seat and back with built-in lumbar support
- One touch pneumatic seat height adjustment
- Locking tilt control with adjustable tilt tension
- Available in Espresso (-ES), Black (-BK), White (-WH), Red (-RD) and Cream (-CRM) PVC
- Heavy duty chrome base with dual wheel carpet casters
- Intended for residential use only