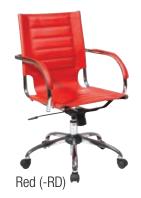

## FEATURES

- Contour seat and back with built-in lumbar support
- One touch pneumatic seat height adjustment
- Locking tilt control with adjustable tilt tension
- Available in Espresso (-ES), Black (-BK), White (-WH), Red (-RD) and Cream (-CRM) PVC
- Heavy duty chrome base with dual wheel carpet casters
- Intended for residential use only