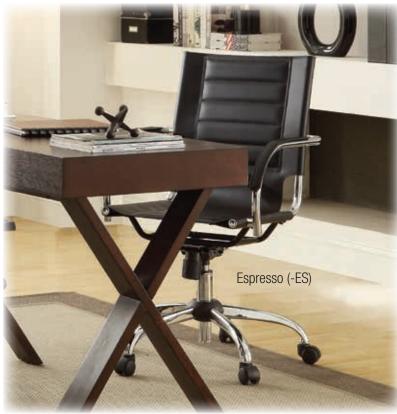

## TND941A

Trinidad Office Chair

## FEATURES

- Contour seat and back with built-in lumbar support
- One touch pneumatic seat height adjustment
- Locking tilt control with adjustable tilt tension
- Available in Espresso (-ES), Black (-BK), White (-WH), Red (-RD) and Cream (-CRM) PVC
- Heavy duty chrome base with dual wheel carpet casters
- Intended for residential use only

## SPECS

Overall Size: 21.75"W x 22.75"D x 40.75"H Seat Size: 18.25"W x 16"D Back Size: 19.5"W x 18.25"H Arms to Floor Min: 27.75" Arms to Seat Min: 9.75" Seat Range: 18.5" - 23.25" Seat Travel: 4.75" Carton Weight: 31 lbs. UPS Weight: 55 lbs. Carton Dimensions: 31"L x 24"W x 15"H Cube: 6.49 cu.ft. 40' HQ Container: TBD