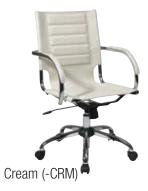

## TND941A

Trinidad Office Chair

## FEATURES

- Contour seat and back with built-in lumbar support
- One touch pneumatic seat height adjustment
- Locking tilt control with adjustable tilt tension
- Available in Espresso (-ES), Black (-BK), White (-WH), Red (-RD) and Cream (-CRM) PVC
- Heavy duty chrome base with dual wheel carpet casters
- Intended for residential use only