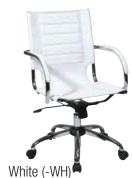

## FEATURES

- Contour seat and back with built-in lumbar support
- One touch pneumatic seat height adjustment
- Locking tilt control with adjustable tilt tension
- Available in Espresso (-ES), Black (-BK), White (-WH), Red (-RD) and Cream (-CRM) PVC
- Heavy duty chrome base with dual wheel carpet casters
- Intended for residential use only