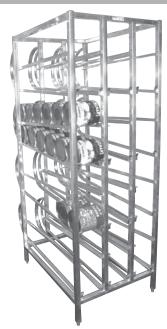

# Gravity Fed-FIFO-Can Rack

| ITEM NO.     |
|--------------|
| QUANTITY NO. |
| JOB NO.      |
| SPEC NO.     |

### First In- First Out! Automatically rotates your inventory!

#### **Specifications:**

- Organizes and maximizes your stockroom space.
- Replaces 14' of 18" x 4 tier wire shelving.
- Self feeding, gravity-fed shelves keeps stock rotated and fresh.
- Convenient front loading for easy stocking.
- Holds 13 #10 cans per set of runners insuring no broken cases left in storage.
- Cans are visible and accessible for quick and easy inventory.
- Made of all welded, high strength, extruded aluminum.
- Meets all healthcode requirements.