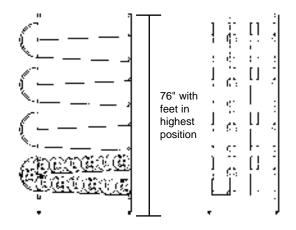

## Can Dispensing Racks shipped setup for immediate use!

| Model<br>Number | Ordering<br>Number | Overall Dimensions |      |        |       |        |       | 0               | Approx.     |      |
|-----------------|--------------------|--------------------|------|--------|-------|--------|-------|-----------------|-------------|------|
|                 |                    | Width              |      | Length |       | Height |       | Can<br>Capacity | Ship Weight |      |
|                 |                    | (in)               | (mm) | (in)   | (mm)  | (in)   | (mm)  |                 | (lb)        | (kg) |
| CR-156F         | 229121             | 27                 | 686  | 44     | 1,118 | 76     | 1,930 | 156             | 120         | 54   |