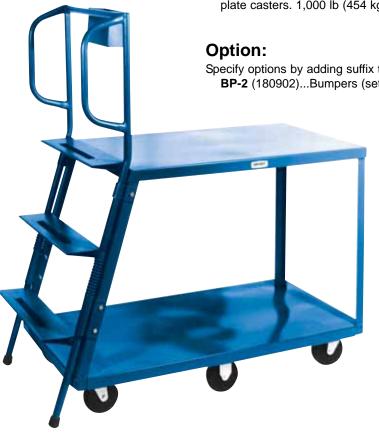

## Ladder Truck

| ITEM NO     |  |
|-------------|--|
| QUANTITY NO |  |
|             |  |
| JOB NO      |  |
| SPEC NO     |  |
|             |  |
|             |  |

## **Specifications:**

- All purpose truck is ideal for stocking, marking and reaching high shelves.
- Constructed or all welded steel with six wheel design for maximum maneuverability. Non-skid steps and handle bars assure secure grip and foot control.
- Maneuvers easily on four 5" swivel rubber and two 5" rigid rubber plate casters. 1,000 lb (454 kg) weight capacity.