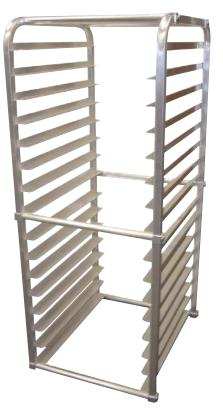

**AL-1816-IR-KD** 

**AL-1807-IR-KD** 

Laboratory Certification and Approval Symbols:

| ITEM NO |  |
|---------|--|
| JOB NO. |  |
| SPEC NO |  |

## **Insert Racks Aluminum**

|                  |            | Overall Dimensions |      |        |      |        | Runnei |              | nner    | Approx. |          |      |  |
|------------------|------------|--------------------|------|--------|------|--------|--------|--------------|---------|---------|----------|------|--|
|                  |            | Width              |      | Length |      | Height |        | Capacity     | Spacing |         | Ship Wt. |      |  |
| Model #          | Ordering # | (in)               | (mm) | (in)   | (mm) | (in)   | (mm)   | Trays        | (in)    | (mm)    | (lb)     | (kg) |  |
| Knock-Down Units |            |                    |      |        |      |        |        |              |         |         |          |      |  |
| AL-1807-IR-KD    | 626089     | 20 3/8             | 518  | 24     | 610  | 23     | 584    | 7- 18" x 26" | 3       | 76      | 15       | 7    |  |
| AL-1816-IR-KD    | 582928     | 20 3/8             | 518  | 24     | 610  | 51     | 1295   | 16-18" x 26" | 3       | 76      | 28       | 13   |  |