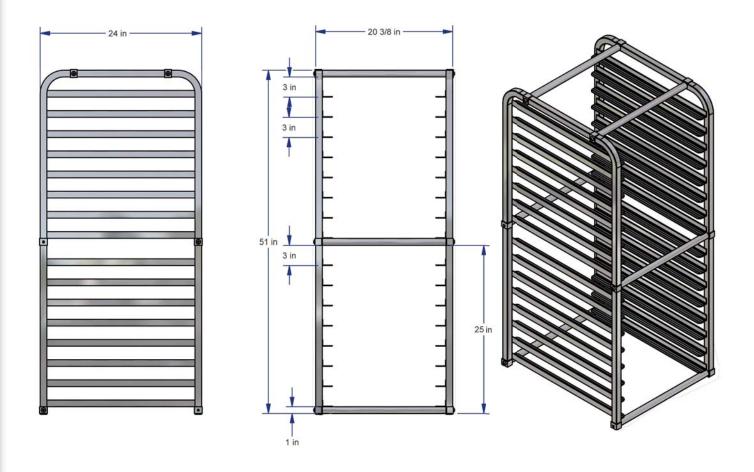

## **Insert Racks Aluminum**

|                  |            | Overall Dimensions |      |        |      |        | Runnei |              | nner    | Approx. |          |      |  |
|------------------|------------|--------------------|------|--------|------|--------|--------|--------------|---------|---------|----------|------|--|
|                  |            | Width              |      | Length |      | Height |        | Capacity     | Spacing |         | Ship Wt. |      |  |
| Model #          | Ordering # | (in)               | (mm) | (in)   | (mm) | (in)   | (mm)   | Trays        | (in)    | (mm)    | (lb)     | (kg) |  |
| Knock-Down Units |            |                    |      |        |      |        |        |              |         |         |          |      |  |
| AL-1807-IR-KD    | 626089     | 20 3/8             | 518  | 24     | 610  | 23     | 584    | 7- 18" x 26" | 3       | 76      | 15       | 7    |  |
| AL-1816-IR-KD    | 582928     | 20 3/8             | 518  | 24     | 610  | 51     | 1295   | 16-18" x 26" | 3       | 76      | 28       | 13   |  |