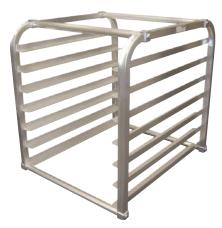

**AL-1816-IR-KD** 

**AL-1807-IR-KD** 

Laboratory Certification and Approval Symbols:

| ITEM NO |  |
|---------|--|
| JOB NO. |  |
| SPEC NO |  |

## **Insert Racks Aluminum**

|                  |            | Overall Dimensions |      |        |      |        | Runnei |              | nner    | Approx. |          |      |  |
|------------------|------------|--------------------|------|--------|------|--------|--------|--------------|---------|---------|----------|------|--|
|                  |            | Width              |      | Length |      | Height |        | Capacity     | Spacing |         | Ship Wt. |      |  |
| Model #          | Ordering # | (in)               | (mm) | (in)   | (mm) | (in)   | (mm)   | Trays        | (in)    | (mm)    | (lb)     | (kg) |  |
| Knock-Down Units |            |                    |      |        |      |        |        |              |         |         |          |      |  |
| AL-1807-IR-KD    | 626089     | 20 3/8             | 518  | 24     | 610  | 23     | 584    | 7- 18" x 26" | 3       | 76      | 15       | 7    |  |
| AL-1816-IR-KD    | 582928     | 20 3/8             | 518  | 24     | 610  | 51     | 1295   | 16-18" x 26" | 3       | 76      | 28       | 13   |  |