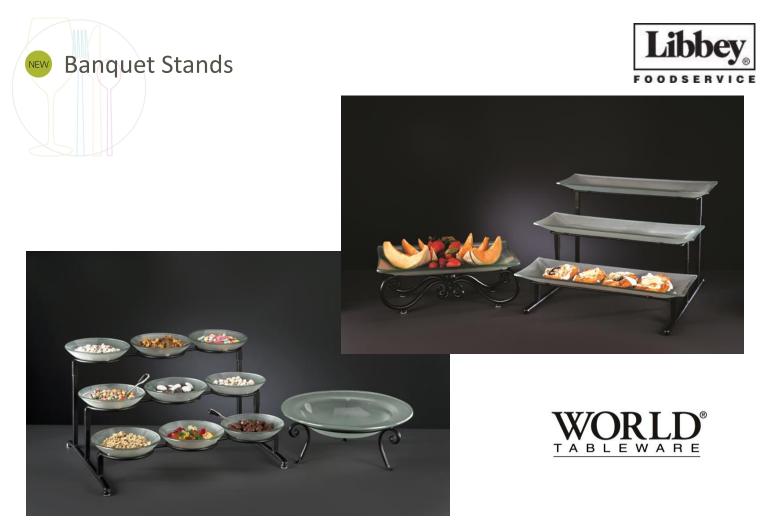

Four highly styled banquet and buffet stands featuring lightweight matte-black, powder coated metal and beautifully frosted glass pieces. Some are more ornate with curled foot while others are more traditional in style. Yet, all work wonderfully as a family!

## Features & Benefits:

- Rubber support bumpers to support and protect the glass pieces
- Each glass piece is substantial in gauge for added durability
- Each glass piece is frosted for added elegance
- Each stand complements WTI's Banquet Tree nicely
- Great for banquet venues and buffets

| Item No. | SCC No.        | Description                                    | Pack    | Ctn.<br>Wgt. | Ctn.<br>Cube |  |
|----------|----------------|------------------------------------------------|---------|--------------|--------------|--|
| BF-15    | 10663114356080 | Banquet Frame-Rectangle, 3-Tier                | 1 each  | 7#           | 2.2          |  |
| BFP-15   | 10663114356097 | 20 1/2" x 8" Banquet Glass Tray-Rectangle      | 6 each  | 13#          | 1.0          |  |
| BF-17    | 10663114356103 | Banquet Frame-Round, 1-Tier                    | 1 each  | 2#           | .7           |  |
| BFP-17   | 10663114356110 | 75 oz., 15" Banquet Glass Bowl-Round           | 2 each  | 5#           | 1.1          |  |
| BF-25    | 10663114356127 | Banquet Frame-Rectangle, 1-Tier                | 1 each  | 2#           | .6           |  |
| BFP-25   | 10663114356134 | 17" x 11 1/2" Banquet Glass Platter -Rectangle | 2 each  | 6#           | .7           |  |
| BF-26    | 10663114356141 | Banquet Frame, 9 Well Round, 3-Tier            | 1 each  | 3#           | .7           |  |
| BFP-26   | 10663114356158 | 20 oz., 9" Banquet Glass Bowl-Round            | 1 dozen | 17#          | .7           |  |