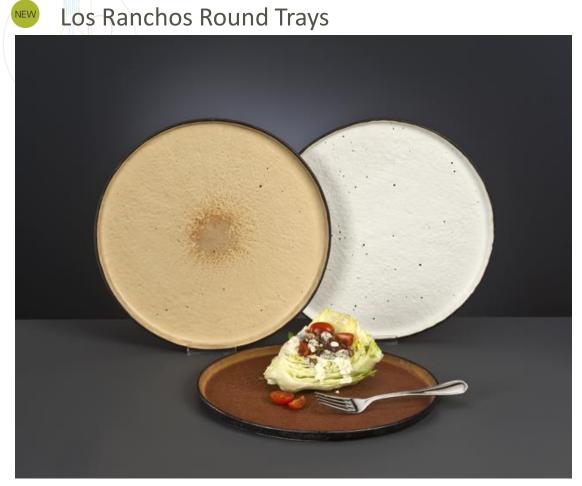

World Tableware introduces three new rustic round Trays – Los Ranchos!

Crafted to mix and match (or not), each tray features a distinct vertical rim, a common outer glaze color, and wells that are adorned with unique base colors and speckles. No two Trays are alike!

Los Ranchos Trays are perfect for appetizers and sharing at the table. Imagine fruit and cheese or something as basic as chicken wings served on these trays. They are versatile enough to complement almost any food offering perfectly!

## Features & Benefits:

- Distinct vertical rims for added drama
- Multi-toned for added mix and match versatility
- Value prices combined with superior quality equate to outstanding value!
- Ideal for fine dining, casual, or themed venues
- Rustic, hand-crafted appearance for added perceived value

| Item No. | SCC No.        | Description                       | Doz./Ctn. | Ctn. Wgt. | Ctn. Cube |  |
|----------|----------------|-----------------------------------|-----------|-----------|-----------|--|
| STW-10   | 10663114356288 | 10 ¾" Tray – White with Speckles  | 1         | 23#       | .8        |  |
| STY-10   | 10663114356301 | 10 ¾" Tray – Yellow with Speckles | 1         | 23#       | .8        |  |
| STB-10   | 10663114356295 | 10 ¾" Tray – Brown with Speckles  | 1         | 23#       | .8        |  |