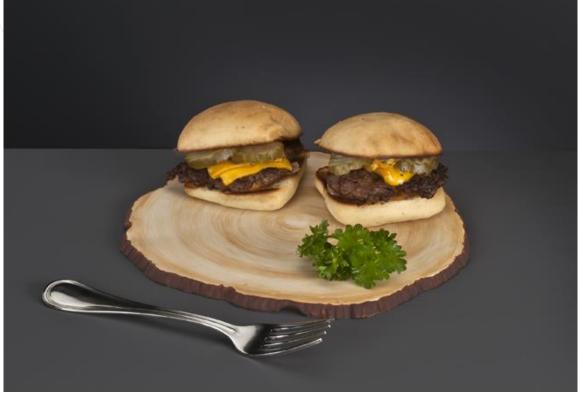

World Tableware presents a truly unique item – a faux wood slice!

With its amazing likeness to real wood, it is perfect for almost any food presentation ranging from sliders to chicken wings to sushi to jalapeño poppers. From farm-to-table to upscale elegance, the faux wood slice is sure to garner approval from patrons across the country!

## Features & Benefits:

- Requires no special handling like having to treat with oil, having to hand wipe, etc.
- Will not become darker or shiny due to food oils being absorbed into the material
- Side finger slots for easy pick up
- Dishwasher, microwave, and oven safe