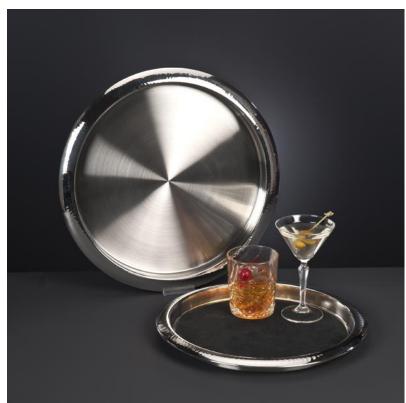

## Sonoran Hammered Bar Trays and Liners

Introducing two new handsome bar trays and liners from World Tableware!

Constructed out of high-quality stainless steel and hand-hammered to a rich finish, these trays will keep their shine and luster beautifully! And because of the high quality stainless steel, they'll perform beautifully for a long time.

The liners are a high-quality, food safe material that will mitigate the sliding of glasses or bowls on the tray. Long lasting and durable, they are adorned with a contemporary design molded into them.

Trays and liners are sold separately.

| Item No. | SCC No.        | Description                  | Doz./Ctn.    | Ctn. Wgt. | Ctn. Cube | 2014 USA List<br>Price/Doz. |
|----------|----------------|------------------------------|--------------|-----------|-----------|-----------------------------|
| BT-6125  | 10663114356196 | 13 ¾" Tray with Hammered Rim | 1 dz.        | 26#       | 2.1       |                             |
| BT-6127  | 10663114356202 | 15 ¾" Tray with Hammered Rim | 1 dz.        | 51#       | 2.6       |                             |
| BTM-6125 | 10663114356219 | Black Mat for BT-6125 Tray   | 1 dz./12 dz. | 49#       | 1.3       |                             |
| BTM-6127 | 10663114356226 | Black Mat for BT-6127 Tray   | 1 dz./12 dz. | 57#       | 1.9       |                             |