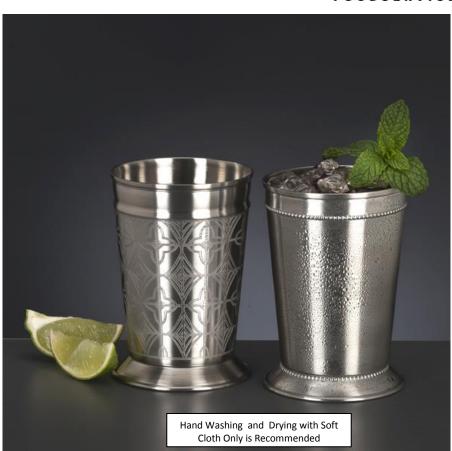

SET FOR SUCCESS<sup>™</sup>

• Easy to handle 1 dozen selling unit

Introducing two new, high-quality stainless steel beverage service items – Julep Cups from World Tableware! At 15 ounces, these cups are great for serving beverages like upscale gin and tonics with cucumber, summer mules, fancier bourbon cocktails, etc.

As a bonus, these cups are great for French fries or other snack service as well!

Choose from two distinct looks. An intricate etched pattern or the handsome beaded pattern. Both are sure to generate excitement with the patron!