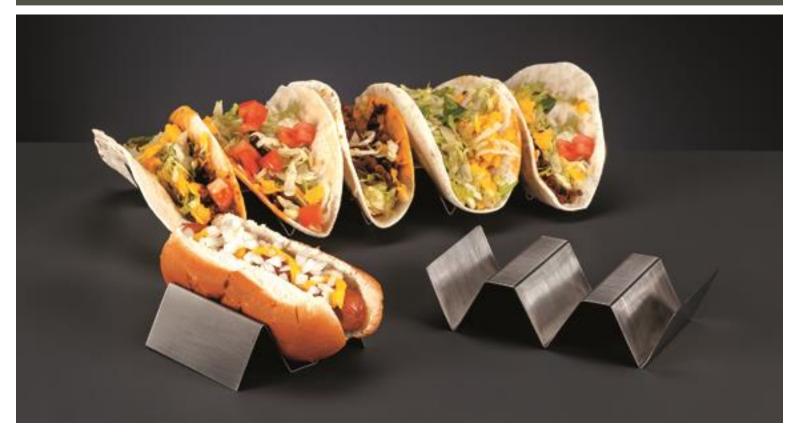

Introducing Taco Trays with multiple compartments in two more sizes from World Tableware!

Made with lightweight, satin finish stainless steel, these two new taco trays can hold one or two, or four or five tacos respectively. The satin finish helps hide fingerprints, and the light weight makes transporting them easier for servers. Great for hot dogs and other tubular delicacies as well!

## Features & Benefits:

- Versatile! Each tray holds different quantities depending on the side chosen
- Lightweight for easy transporting
- Stackable to maximize storage space
- Satin finish to minimize fingerprints
- Small, 1 dozen selling units