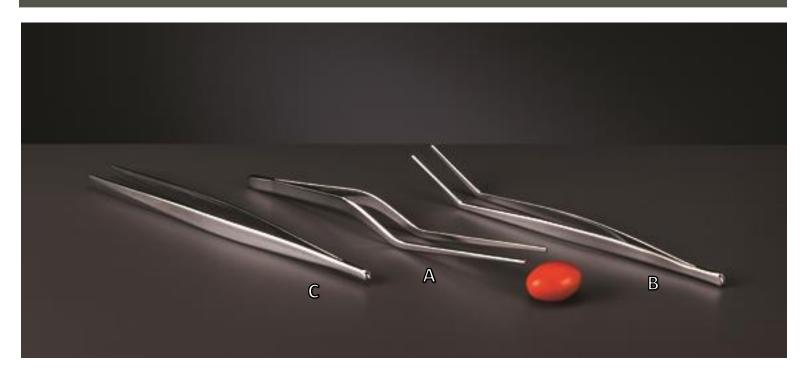

Introducing Precision Tongs in three styles from World Tableware!

These very stylish and high-quality precision tongs have a variety of unique applications – ranging from Charcuterie service, to buffet service, to back of the house plating, to functioning as "training chopsticks".

| Item No.   | SCC No.        | Description                | Doz./<br>Ctn. | Ctn. Wgt. | Ctn. Cube | 2014 USA List<br>Price/Doz. |
|------------|----------------|----------------------------|---------------|-----------|-----------|-----------------------------|
| (A) TONG-1 | 10663114359111 | 8 " Offset Precision Tong  | 1 dz./18 dz.  | .04       | 1.2       |                             |
| (B) TONG-2 | 10663114359104 | 8" Curved Precision Tong   | 1 dz./18 dz.  | .04       | 1.2       |                             |
| (C) TONG-3 | 10663114359098 | 8" Straight Precision Tong | 1 dz./18 dz.  | .04       | 1.2       |                             |