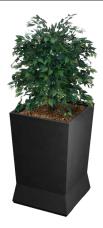

#### ELMWOOD PLANTER

PRODUCT # 756341, 756345 25" x 22" x 22" Carton Wght: 14 lbs