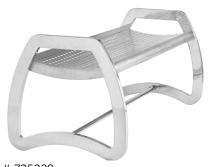

### SKYLINE STAINLESS STEEL SIDES BENCH

#### Product # 725229

**4 Ft**: L: 49½" D: 21¼" H: 21½" Seat H: 16¾" Wght: 35 lbs Product # 725329

6 Ft: L: 731/2" D: 211/4" H: 211/2" Seat H: 163/4" Wght: 45lbs