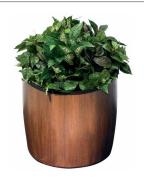

#### MODTEC PLANTER - OLD BRONZE

LARGE PLANTER - Product # 724465 22" x 22" x 26" MEDIUM PLANTER - Product # 724365 18" x 18" x 28" SMALL PLANTER - Product # 724265 15" x 15" x 20"

#### MODTEC PLANTER - GUNMETAL SATIN

LARGE PLANTER - Product # 724466 22" x 22" x 26" MEDIUM PLANTER - Product # 724366 18" x 18" x 28" SMALL PLANTER - Product # 724266 15" x 15" x 20"