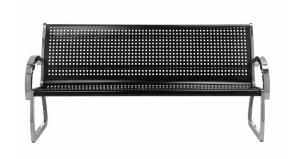

#### SKYLINE BLACK BENCH W/ STAINLESS STEEL SIDES

Product # 725001

4 Ft: L: 52½" D: 27¼" H: 35½" Backrest H: 21" Seat H: 16¾" Wght: 41 lbs Product # 725101

6 Ft: L: 76½" D: 27¼" H: 35½" Backrest H: 21" Seat H: 16¾" Wght: 61 lbs