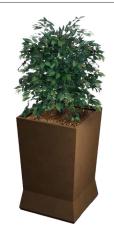

#### MODTEC PLANTER - OLD BRONZE

LARGE PLANTER - Product # 724465 22" x 22" x 26" MEDIUM PLANTER - Product # 724365 18" x 18" x 28" SMALL PLANTER - Product # 724265 15" x 15" x 20"

#### MODTEC PLANTER - GUNMETAL SATIN

LARGE PLANTER - Product # 724466 22" x 22" x 26" MEDIUM PLANTER - Product # 724366 18" x 18" x 28" SMALL PLANTER - Product # 724266 15" x 15" x 20"