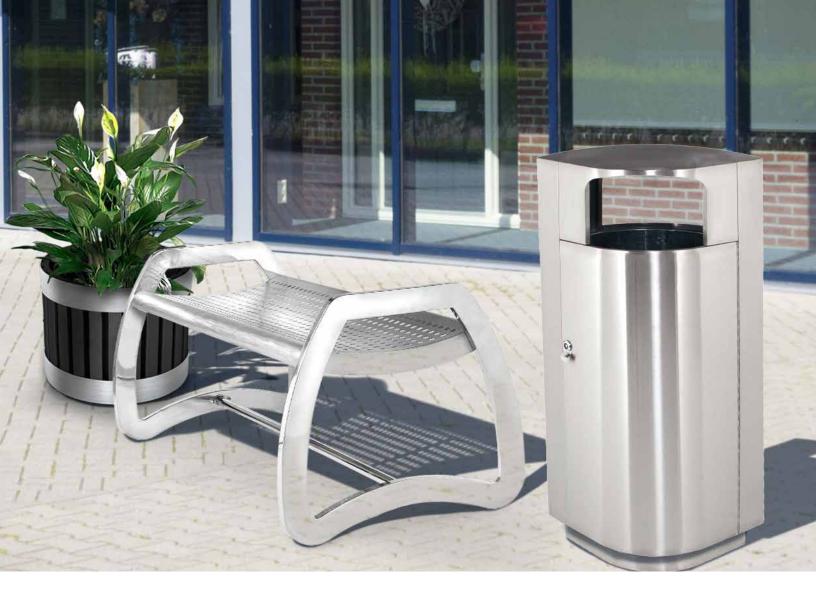

# SKYLINE SERIES

You can't go wrong with a these elegant bench designs. The Skyline Series presents a style that compliments any environment while offering an inviting and comfortable seating area for your space. It incorporates a simple, yet fun design that will stand out in any setting, upgrading the look of your space instantly.

## DECORATIVE PLANTERS

These simplistic planter designs blend the durability of plastic and stainless steel strength to enhance the appearance of any decor. They are offered in a variety of different sizes and colors to best fit your space!