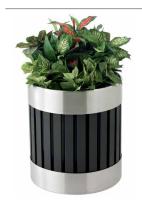

H



#### Product # 725229

**4 Ft**: L: 49½" D: 21¼" H: 21½" Seat H: 16¾" Wght: 35 lbs Product # 725329

6 Ft: L: 731/2" D: 211/4" H: 211/2" Seat H: 163/4" Wght: 45lbs

#### SKYLINE WOOD BENCH W/ STAINLESS STEEL LEGS.



#### Product # 725453

**5 Ft**: L: 63½" D: 21¾" H: 20½" Seat H: 16¾" Wght: 35 lbs

### PATTERN OPTIONS







Espresso Wood

## DECORATIVE PLANTERS

These simplistic planter designs blend the durability of plastic and stainless steel strength to enhance the appearance of any decor. They are offered in a variety of different sizes and colors to best fit your space!

#### MODTEC PLANTER - OLD BRONZE



LARGE PLANTER - Product # 724465 22" x 22" x 26" MEDIUM PLANTER - Product # 724365 18" x 18" x 28" SMALL PLANTER - Product # 724265 15" x 15" x 20"

#### RIVERVIEW PLANTER



PRODUCT # 727643 24" x 22" x 22" Carton Wght: 39 lbs

#### • Durable Material For Any Weather Conditions

- Offered In Multiple Sizes
- 1-year warranty

#### MODTEC PLANTER - GUNMETAL SATIN



LARGE PLANTER - Product # 724466 22" x 22" x 26" MEDIUM PLANTER - Product # 724366 18" x 18" x 28" SMALL PLANTER - Product # 724266 15" x 15" x 20"

#### ELMWOOD PLANTER



PRODUCT # 756341, 756345 25" x 22" x 22" Carton Wght: 14 lbs

#### **COLOR OPTIONS**







Black Powder Coated Stainless Steel







Espresso



## **COMMERCIAL ZONE® PRODUCTS**

COMMERCIALZONE.COM
2727 GOOD HOPE RD, MILWAUKEE WI 53209
800.782.7273 or 414.228.7000
cpservice@dcim.com