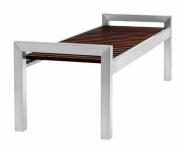

#### SKYLINE WOOD BENCH W/ STAINLESS STEEL LEGS.

#### Product # 725453

**5 Ft**: L: 63½" D: 21¾" H: 20½" Seat H: 16¾" Wght: 35 lbs