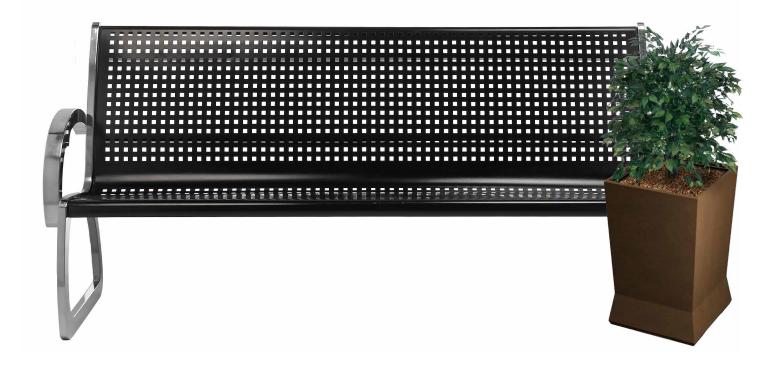

#### SKYLINE BLACK BENCH W/ STAINLESS STEEL SIDES

Product # 725001

4 Ft: L: 52½" D: 27¼" H: 35½" Backrest H: 21" Seat H: 16¾" Wght: 41 lbs Product # 725101

6 Ft: L: 76½" D: 27¼" H: 35½" Backrest H: 21" Seat H: 16¾" Wght: 61 lbs

## DECORATIVE PLANTERS

These simplistic planter designs blend the durability of plastic and stainless steel strength to enhance the appearance of any decor. They are offered in a variety of different sizes and colors to best fit your space!

#### MODTEC PLANTER - OLD BRONZE

LARGE PLANTER - Product # 724465 22" x 22" x 26" MEDIUM PLANTER - Product # 724365 18" x 18" x 28" SMALL PLANTER - Product # 724265 15" x 15" x 20"

#### RIVERVIEW PLANTER

PRODUCT # 727643 24" x 22" x 22" Carton Wght: 39 lbs