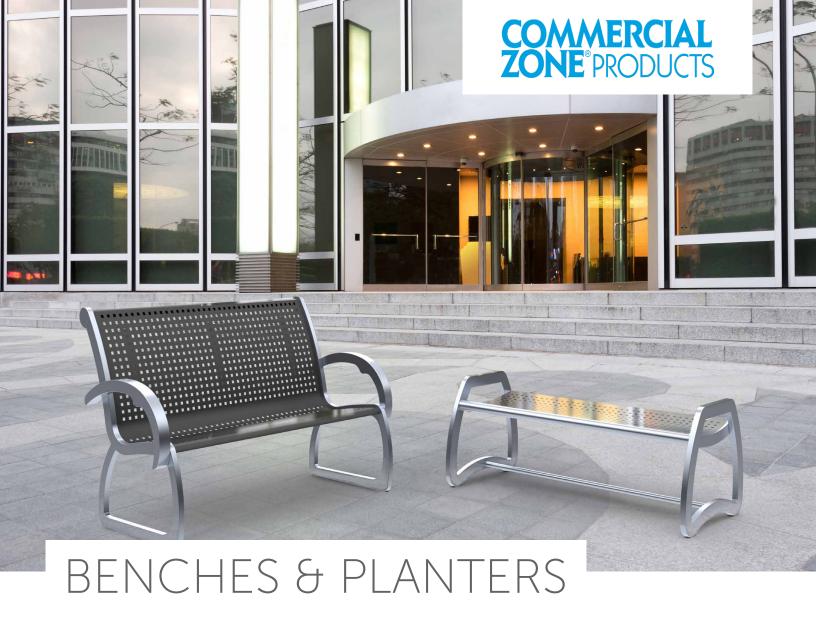

Blurring The Lines Between Simple and Elegant...

# SKYLINE SERIES

You can't go wrong with a these elegant bench designs. The Skyline Series presents a style that compliments any environment while offering an inviting and comfortable seating area for your space. It incorporates a simple, yet fun design that will stand out in any setting, upgrading the look of your space instantly.