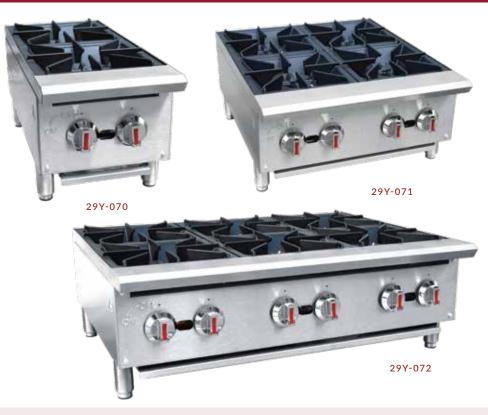

## **FEATURES**

- INDEPENDENTLY CONTROLLED BURNERS FOR MAXIMUM USER CONTROL AND EFFICIENCY
- STURDY STAINLESS STEEL BODY WITH CAST IRON GRATES TO STAND UP TO BUSY KITCHENS
- SHIPS READY TO USE FOR NATURAL GAS; FIELD CONVERTIBLE TO LIQUID PROPANE
- 25K BTU'S OF POWER PER BURNER
- 3/4" NPT GAS CONNECTION

## **SPECIFICATIONS**

| ITEM    | WIDTH | DEPTH | HEIGHT | WEIGHT   | BTU     | # BURNERS |
|---------|-------|-------|--------|----------|---------|-----------|
| 29Y-070 | 12.1" | 29.4" | 13.1"  | 75 LBS.  | 50,000  | 2         |
| 29Y-071 | 24.1" | 29.4" | 13.1"  | 152 LBS. | 100,000 | 4         |
| 29Y-072 | 36.1" | 29.4" | 13.1"  | 228 LBS. | 150,000 | 6         |