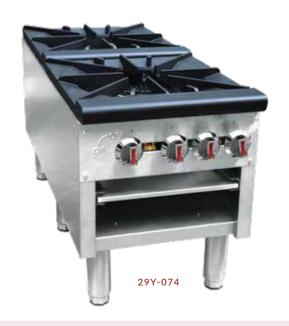

## **GAS STOCKPOT RANGES**

## **FEATURES**

- 2 ADJUSTABLE CONTROLS FOR EACH BURNER
- STURDY STAINLESS STEEL BODY WITH CAST IRON GRATES TO STAND UP TO BUSY KITCHENS
- SHIPS READY TO USE FOR NATURAL GAS; FIELD CONVERTIBLE TO LIQUID PROPANE
- 80K BTU'S OF POWER PER BURNER
- 3/4" NPT GAS CONNECTION
- ADJUSTABLE LEGS UP TO 8" HIGH
- COMMERCIAL ETL & ETL SANITATION CERTIFICATIONS

## **SPECIFICATIONS**

| ITEM    | WIDTH | DEPTH | HEIGHT | WEIGHT   | вти     | # BURNERS |
|---------|-------|-------|--------|----------|---------|-----------|
| 29Y-073 | 18.1" | 20.9" | 23.4"  | 101 LBS. | 80,000  | 1         |
| 29Y-074 | 18.1" | 41.8" | 23.4"  | 198 LBS. | 160,000 | 2         |