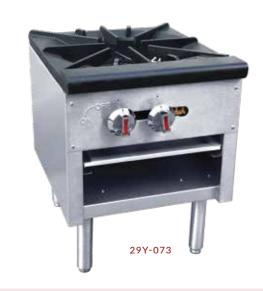

## **GAS STOCKPOT RANGES**

## **FEATURES**

- 2 ADJUSTABLE CONTROLS FOR EACH BURNER
- STURDY STAINLESS STEEL BODY WITH CAST IRON GRATES TO STAND UP TO BUSY KITCHENS
- SHIPS READY TO USE FOR NATURAL GAS; FIELD CONVERTIBLE TO LIQUID PROPANE
- 80K BTU'S OF POWER PER BURNER
- 3/4" NPT GAS CONNECTION
- ADJUSTABLE LEGS UP TO 8" HIGH
- COMMERCIAL ETL & ETL SANITATION CERTIFICATIONS

## **SPECIFICATIONS**

| ITEM    | WIDTH | DEPTH | HEIGHT | WEIGHT   | вти     | # BURNERS |
|---------|-------|-------|--------|----------|---------|-----------|
| 29Y-073 | 18.1" | 20.9" | 23.4"  | 101 LBS. | 80,000  | 1         |
| 29Y-074 | 18.1" | 41.8" | 23.4"  | 198 LBS. | 160,000 | 2         |