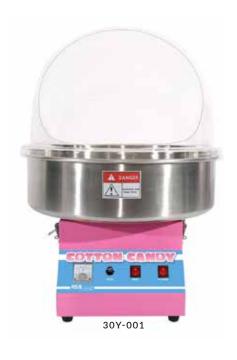

### **FEATURES**

- COMPACT DESIGN WITH 21" DIAMETER STAINLESS STEEL BOWL
- OUTPUT OF 1 CONE PER MINUTE/60 CONES PER HOUR
- CLIPS HOLD THE BOWL IN PLACE AND MINIMIZE NOISE/VIBRATION
- SPINNING HEAD BE USED TO GATHER COTTON CANDY IN THE BOWL OR RIGHT FROM THE TOP USING A COTTON CANDY CONE
- GREAT ROI—THE MACHINE PAYS FOR ITSELF IN A VERY SHORT TIME
- CAN BE USED BOTH INDOORS AND OUTDOORS
- INCLUDES STAINLESS STEEL SUGAR SCOOP, BOWL COVER (30Y-004), AND FLOSS NET/CLIPS (30Y-003) SOLD SEPARATELY
- COMMERCIAL ETL CERTIFICATION

## **SPECIFICATIONS**

| ITEM    | WIDTH | DEPTH | HEIGHT | WEIGHT  | BOWL SIZE | VOLTS |
|---------|-------|-------|--------|---------|-----------|-------|
| 30Y-001 | 20.5" | 20.5" | 19.75" | 33 LBS. | 21"       | 120   |
| 30Y-002 | 29.5" | 20.5" | 35.82" | 50 LBS. | 21"       | 120   |