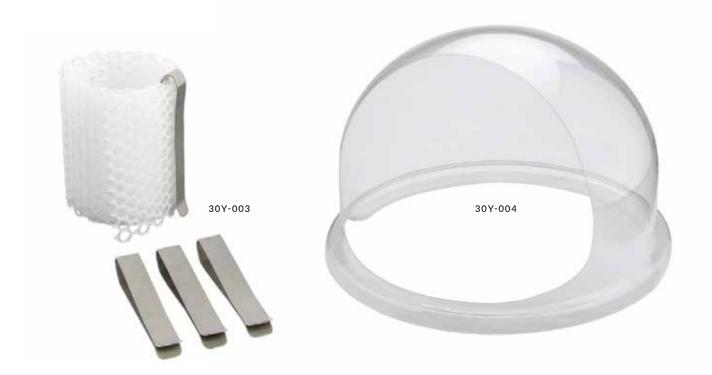

#### ITEM #30Y-003

- FLOSS NET AND 6 CLIPS FOR 21" DIAMETER COTTON CANDY BOWLS
- CATCHES THE COTTON CANDY AS IT COLLECTS AROUND THE EDGES OF THE BOWL

#### ITEM #30Y-004

- SITS ON TOP OF 21" DIAMETER COTTON CANDY BOWLS
- USED TO KEEP COTTON CANDY INSIDE THE DOMED AREA ABOVE THE BOWL
- EASY ACCESS FOR SERVING COTTON CANDY VIA BAG OR CONE
- CLEAR DISPLAY SO CUSTOMERS STILL SEE THE COTTON CANDY BEING MADE

BOTH ACCESSORIES COMPATIBLE WITH MAINEVENT MACHINES 30Y-001 & 30Y-002

## **SPECIFICATIONS**

| ITEM    | WIDTH  | DEPTH | HEIGHT | WEIGHT | COMPATIBLE BOWL SIZE |
|---------|--------|-------|--------|--------|----------------------|
| 30Y-003 | 64.75" | 1"    | 5.75"  | 6 LBS. | 21"                  |
| 30Y-004 | 20.5"  | 20.5" | 13.77" | 8 LBS. | 21"                  |