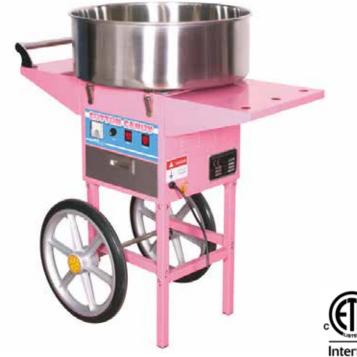

## **SPECIFICATIONS**

| ITEM    | WIDTH | DEPTH | HEIGHT | WEIGHT  | BOWL SIZE | VOLTS |
|---------|-------|-------|--------|---------|-----------|-------|
| 30Y-001 | 20.5" | 20.5" | 19.75" | 33 LBS. | 21"       | 120   |
| 30Y-002 | 29.5" | 20.5" | 35.82" | 50 LBS. | 21"       | 120   |