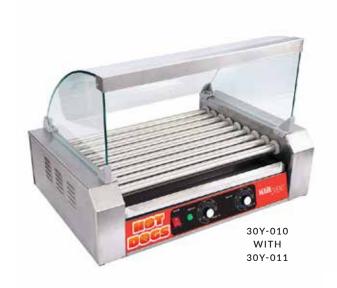

## **FEATURES**

- MACHINE CAN BE USED FOR HOT DOGS, EGG ROLLS, SAUSAGES, AND TAQUITOS
- REMOVABLE DRIP TRAY FOR EASY CLEAN UP
- INDEPENDENT CONTROLS FOR FRONT AND REAR ROLLERS ALLOW YOU TO CREATE SEPARATE AREAS FOR HEATING VS. HOLDING
- STAINLESS STEEL ROLLERS ROTATE 360 DEGREES FOR A CONSISTENT PRODUCT
- COMMERCIAL ETL CERTIFICATION
- SNEEZE GUARDS SOLD SEPARATELY

#### **SPECIFICATIONS**

| ITEM    | WIDTH | DEPTH | HEIGHT | WEIGHT  | CAPACITY | VOLTS | WATTS |
|---------|-------|-------|--------|---------|----------|-------|-------|
| 30Y-010 | 22.5" | 10"   | 7.5"   | 17 LBS. | 12 ITEMS | 120   | 1000  |
| 30Y-012 | 22.5" | 16"   | 7.5"   | 24 LBS. | 24 ITEMS | 120   | 1000  |

### **SNEEZE GUARDS**

| ITEM    | / WIDTH | DEPTH | HEIGHT | WEIGHT | COMPATIBILITY |
|---------|---------|-------|--------|--------|---------------|
| 30Y-011 | 21"     | 9"    | 6"     | 5 LBS. | 30Y-010       |
| 30Y-013 | 21"     | 15"   | 6"     | 6 LBS. | 30Y-012       |