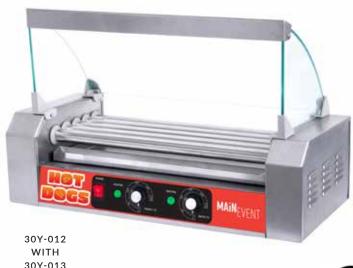

## **FEATURES**

- MACHINE CAN BE USED FOR HOT DOGS, EGG ROLLS, SAUSAGES, AND TAQUITOS
- REMOVABLE DRIP TRAY FOR EASY CLEAN UP
- INDEPENDENT CONTROLS FOR FRONT AND REAR ROLLERS ALLOW YOU TO CREATE SEPARATE AREAS FOR HEATING VS. HOLDING
- STAINLESS STEEL ROLLERS ROTATE 360 DEGREES FOR A CONSISTENT PRODUCT
- COMMERCIAL ETL CERTIFICATION
- SNEEZE GUARDS SOLD SEPARATELY

#### **SPECIFICATIONS**

| ITEM    | WIDTH | DEPTH | HEIGHT | WEIGHT  | CAPACITY | VOLTS | WATTS |
|---------|-------|-------|--------|---------|----------|-------|-------|
| 30Y-010 | 22.5" | 10"   | 7.5"   | 17 LBS. | 12 ITEMS | 120   | 1000  |
| 30Y-012 | 22.5" | 16"   | 7.5"   | 24 LBS. | 24 ITEMS | 120   | 1000  |

### **SNEEZE GUARDS**

| ITEM    | / WIDTH | DEPTH | HEIGHT | WEIGHT | COMPATIBILITY |
|---------|---------|-------|--------|--------|---------------|
| 30Y-011 | 21"     | 9"    | 6"     | 5 LBS. | 30Y-010       |
| 30Y-013 | 21"     | 15"   | 6"     | 6 LBS. | 30Y-012       |