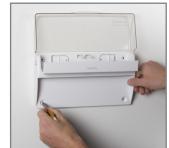

## Mani-Kare® Bandage Dispenser Quick User Guide

Mark the appropriate screw holes onto the mounting surface.

2. Install the appropriate fasteners to the mounting surface.

**3.** To dispense a bandage - firmly grasp the bandage fabric through the wrapper.