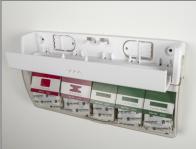

7. Properly installed cartridges will lock in place and show through into the top compartment.