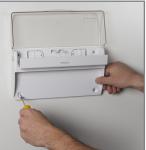

## Mani-Kare® Bandage Dispenser Quick User Guide

Mark the appropriate screw holes onto the mounting surface.

2. Install the appropriate fasteners to the mounting surface.

**3.** To dispense a bandage - firmly grasp the bandage fabric through the wrapper.