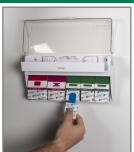

**4.** Pull the bottom half of the bandage wrapper and the entire bandage

downward.

5. A dispensed bandage will be half open and ready to apply to the affected

area.

**6.** To install replacement cartridges insert the prongs into the slots through the bottom compartment.