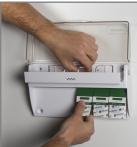

**4.** Pull the bottom half of the bandage wrapper and the entire bandage

downward.

5. A dispensed bandage will be half open and ready to apply to the affected

area.

**6.** To install replacement cartridges insert the prongs into the slots through the bottom compartment.

7. Properly installed cartridges will lock in place and show through into the top compartment.