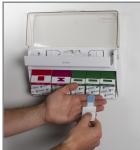

## Mani-Kare® Bandage Dispenser Quick User Guide

Mark the appropriate screw holes onto the mounting surface.

2. Install the appropriate fasteners to the mounting surface.

**3.** To dispense a bandage - firmly grasp the bandage fabric through the wrapper.