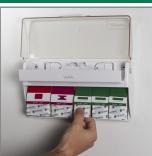

**4.** Pull the bottom half of the bandage wrapper and the entire bandage

downward.

5. A dispensed bandage will be half open and ready to apply to the affected

area.

**6.** To install replacement cartridges insert the prongs into the slots through the bottom compartment.

7. Properly installed cartridges will lock in place and show through into the top compartment.